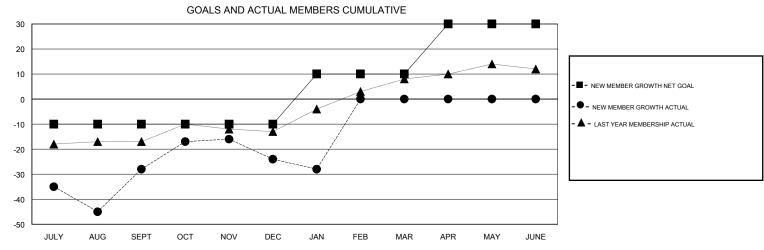

## MONTHLY MEMBERSHIP PROGRESS REPORT

District A 16

Results as of: 1/31/2017

| DROPPED CLUBS: 0  DROPPED MEMBERS |         | 24 CLUBS OF 53 ADDED 1 OR MORE<br>NEW MEMBERS | GENDER DISTRI<br>MALE<br>FEMALE    | BUTION<br>897 (72.22%)<br>345 (27.78%) |     |
|-----------------------------------|---------|-----------------------------------------------|------------------------------------|----------------------------------------|-----|
| DECEASED                          | 9       | CLICK HERE FOR CUMULATIVE MEMBERSHIP DATA     | TOTAL FAMILY UNIT MEMBERS          |                                        | 300 |
| CLUB CANCELLED OTHER              | 0<br>88 |                                               | FAMILY MEMBERS PAYING HALF 15 DUES |                                        | 156 |
| TOTAL                             | 97      |                                               |                                    |                                        |     |