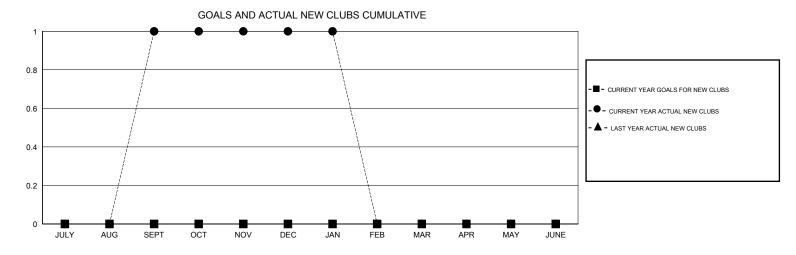

## MONTHLY MEMBERSHIP PROGRESS REPORT

District A 16

Results as of: 1/31/2017

| DROPPED CLUBS: 0  DROPPED MEMBERS |         | 24 CLUBS OF 53 ADDED 1 OR MORE<br>NEW MEMBERS | GENDER DISTRI<br>MALE<br>FEMALE    | BUTION<br>897 (72.22%)<br>345 (27.78%) |     |
|-----------------------------------|---------|-----------------------------------------------|------------------------------------|----------------------------------------|-----|
| DECEASED                          | 9       | CLICK HERE FOR CUMULATIVE MEMBERSHIP DATA     | TOTAL FAMILY UNIT MEMBERS          |                                        | 300 |
| CLUB CANCELLED OTHER              | 0<br>88 |                                               | FAMILY MEMBERS PAYING HALF 15 DUES |                                        | 156 |
| TOTAL                             | 97      |                                               |                                    |                                        |     |