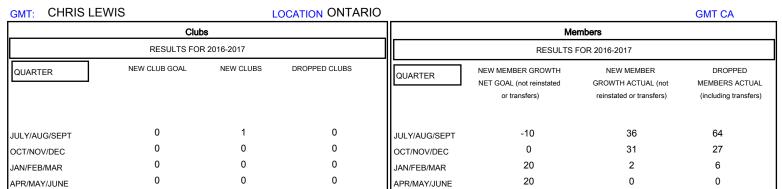

## MONTHLY MEMBERSHIP PROGRESS REPORT

District A 16

Results as of: 1/31/2017

| DROPPED CLUBS: 0  DROPPED MEMBERS |         | 24 CLUBS OF 53 ADDED 1 OR MORE<br>NEW MEMBERS | GENDER DISTRI<br>MALE<br>FEMALE    | BUTION<br>897 (72.22%)<br>345 (27.78%) |     |
|-----------------------------------|---------|-----------------------------------------------|------------------------------------|----------------------------------------|-----|
| DECEASED                          | 9       | CLICK HERE FOR CUMULATIVE MEMBERSHIP DATA     | TOTAL FAMILY UNIT MEMBERS          |                                        | 300 |
| CLUB CANCELLED OTHER              | 0<br>88 |                                               | FAMILY MEMBERS PAYING HALF 15 DUES |                                        | 156 |
| TOTAL                             | 97      |                                               |                                    |                                        |     |